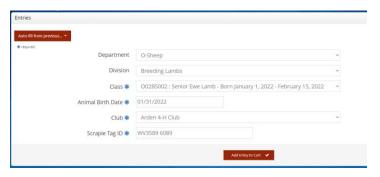

#### g. <u>Department O - Sheep Required Fields:</u>

- 1. Class Number choose from drop down menu
- 2. Animal birth date the date your animal was born
- 3. Club the youth organization you are exhibiting this animal under
- 4. Scrapie Tag ID Enter the Scrapie Tag ID (the entire number)