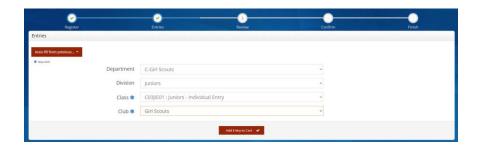

### 20. Department C - Girl Scouts:

- a. If you are a Girl Scout Exhibitor and exhibiting a Girl Scout Indoor projectplease select this department.
- b. Division please select the appropriate Division from the drop down menu
- c. Class please select the appropriate Class from the drop down menu
- d. Club please select Girl Scouts as your club
- e. Click the Add Entry To Cart button at the bottom of screen