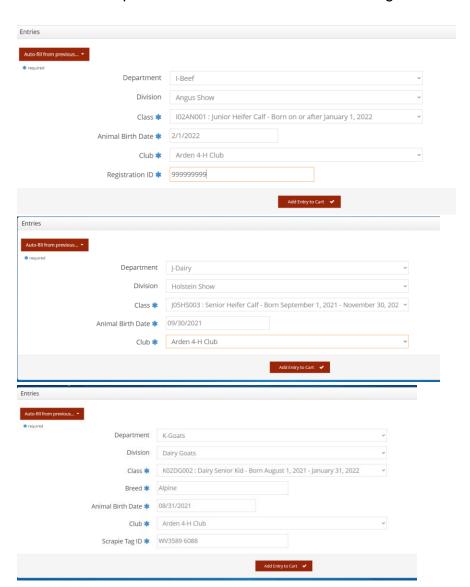

#### a. <u>Department I – Beef Required Fields:</u>

- 1. Class Number choose from drop down menu
- 2. Animal birth date the date your animal was born
- 3. Club the youth organization you are exhibiting this animal under
- 4. Registration ID Animal's breed registration number If your animal is not registered please select Crossbred Division. If your animal breed is not listed, please choose AOB Division.

#### b. <u>Department J – Dairy Required Fields:</u>

- 1. Class Number choose from drop down menu
- 2. Animal birth date the date your animal was born
- 3. Club the youth organization you are exhibiting this animal under

#### c. <u>Department K – Goats Required Fields:</u>

- 1. Class Number choose from drop down menu
- 2. Breed Enter the breed of your goat
- 3. Animal birth date the date your animal was born
- 4. Club the youth organization you are exhibiting this animal under
- 5. Scrapie Tag ID Enter the Scrapie Tag ID (the entire number)