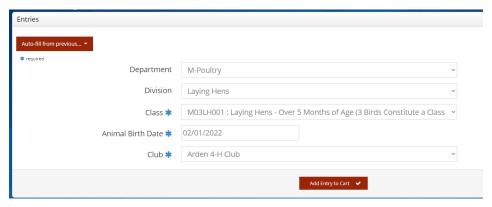

#### e. Department M – Poultry Required Fields:

- 1. Class Number choose from drop down menu
- 2. Animal birth date the date your animal was born
- 3. Club the youth organization you are exhibiting this animal under