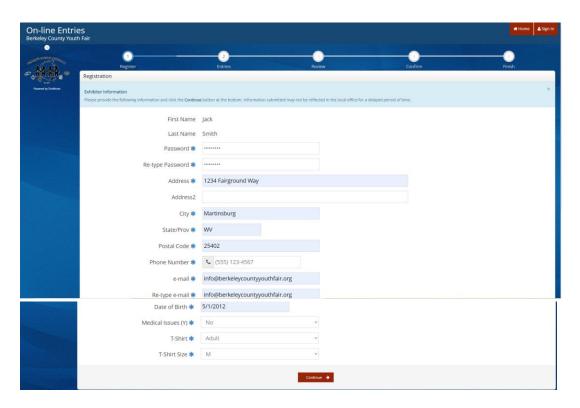

11. Next page - create a password (Please remember this password you will be able to sign back in using your first and last name as your log in ID and the password you create on this screen). All fields marked with a blue asterisk are required fields. Please make sure the information you enter is correct. The email address is where the registration confirmation will be emailed to. Medical Issue is a yes or no question and only if you think BCYF needs to be aware of the issue while you are participating at the 2022 fair. Please select a T-Shirt Size. Hit continue when form is complete.

12. You will need to confirm all the information entered in previous screen - hit continue - if correct you can proceed with entries on the next screen - if incorrect - changes can be made in the your profile section on the next screen