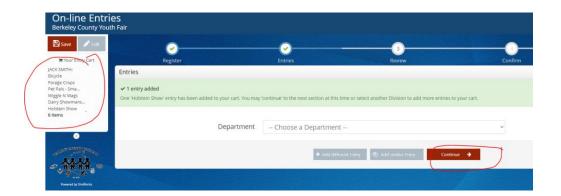

Below are sample screen shots of some livestock registrations:

26. Once all entries are added to your cart – you will need to submit these entries – remember you can keep track of what is in your cart by looking to the left top corner of the screen "Your Entry Cart". Click Continue at the bottom of the screen: