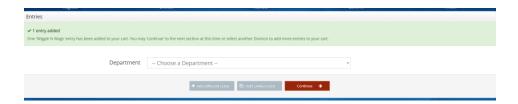

You will be brought back to the following screen and you will see in the top left corner that there is one entry in your cart.

24. At the above screen you can continue to add entries by choosing the appropriate Department OR if you are finished hit Continue.