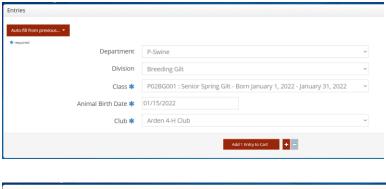

#### h. Department P - Swine Required Fields:

- 1. Class Number choose from drop down menu
- 2. Animal birth date the date your animal was born
- 3. Club the youth organization you are exhibiting this animal under