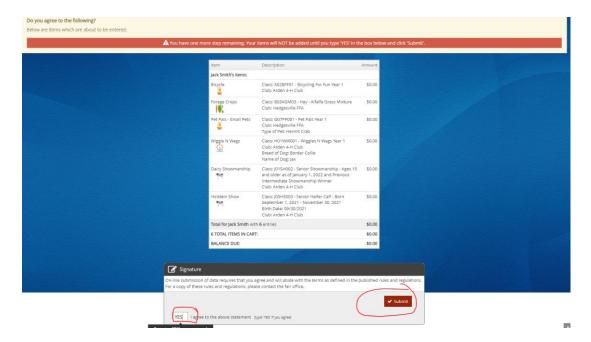

28. You will need to type "YES" in the box and then hit submit

29. You are done and entries have been submitted – you will receive a confirmation email at the email address you entered (make sure this box is checked and email address is correct) – Click Finish