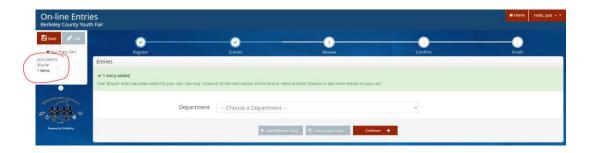

You will be brought back to the following screen and you will see in the top left corner that there is one entry in your cart.

17. At the above screen you can continue to add entries by choosing the appropriate Department OR if you are finished hit Continue.

## 18. Department B - FFA:

- a. If you are an FFA Exhibitor and exhibiting an FFA Indoor project please select this department.
- b. Division please select the appropriate Division from the drop down menu
- c. Class please select the appropriate Class from the drop down menu
- d. Club please select the FFA Club that you are a member
- e. Click the Add Entry To Cart button at the bottom of screen