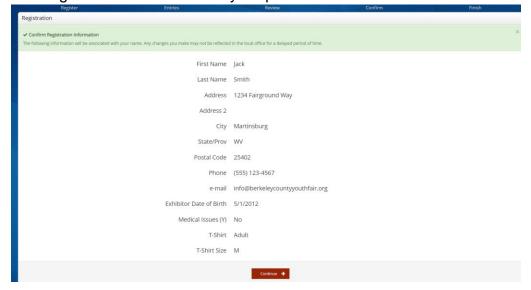

12. You will need to confirm all the information entered in previous screen - hit continue - if correct you can proceed with entries on the next screen - if incorrect - changes can be made in the your profile section on the next screen