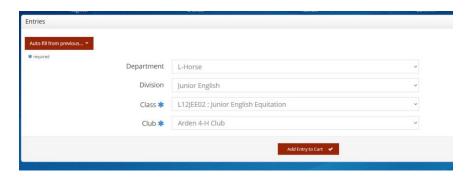

#### d. <u>Department L – Horse Required Fields:</u>

- 1. Class Number choose from drop down menu
- 2. Animal birth date the date your animal was born
- 3. Club the youth organization you are exhibiting this animal under