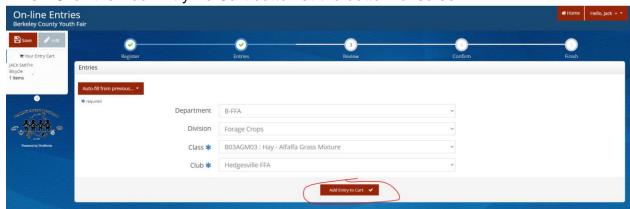

## 18. Department B - FFA:

- a. If you are an FFA Exhibitor and exhibiting an FFA Indoor project please select this department.
- b. Division please select the appropriate Division from the drop down menu
- c. Class please select the appropriate Class from the drop down menu
- d. Club please select the FFA Club that you are a member
- e. Click the Add Entry To Cart button at the bottom of screen

You will be brought back to the following screen and you will see in the top left corner that there is one entry in your cart.

19. At the above screen you can continue to add entries by choosing the appropriate Department OR if you are finished hit Continue.