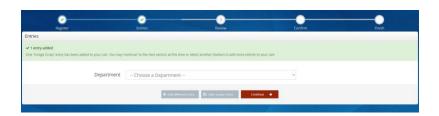

You will be brought back to the following screen and you will see in the top left corner that there is one entry in your cart.

17. At the above screen you can continue to add entries by choosing the appropriate Department OR if you are finished hit Continue.

## 18. Department B - FFA:

- a. If you are an FFA Exhibitor and exhibiting an FFA Indoor project please select this department.
- b. Division please select the appropriate Division from the drop down menu
- c. Class please select the appropriate Class from the drop down menu
- d. Club please select the FFA Club that you are a member
- e. Click the Add Entry To Cart button at the bottom of screen