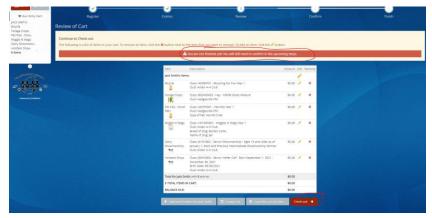

27. Review the below screen to confirm that your entries are correct. You will be able to edit or remove entries on this screen. Once the entries are correct – hit Check Out – This is a MUST to register – do not forget to Check Out.