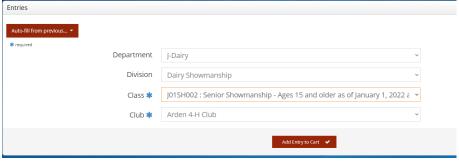

#### b. <u>Department J – Dairy Required Fields:</u>

- 1. Class Number choose from drop down menu
- 2. Animal birth date the date your animal was born
- 3. Club the youth organization you are exhibiting this animal under