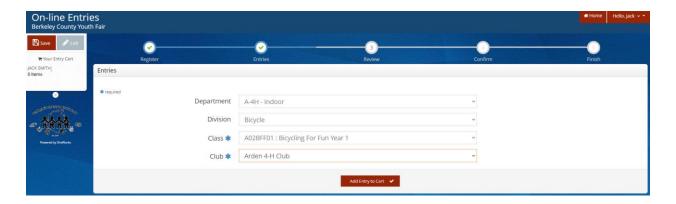

#### 16. Department A - 4H Indoor:

- a. If you are a 4-H Exhibitor and exhibiting a 4-H Indoor project please select this department.
- b. Division please select the appropriate Division from the drop down menu
- c. Class please select the appropriate Class from the drop down menu
- d. Club please select the 4-H Club that you are a member
- e. Click the Add Entry To Cart button at the bottom of screen

You will be brought back to the following screen and you will see in the top left corner that there is one entry in your cart.

17. At the above screen you can continue to add entries by choosing the appropriate Department OR if you are finished hit Continue.