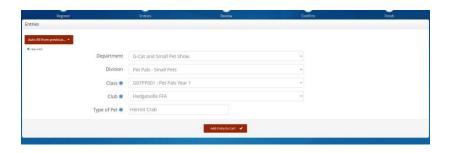

## 21. Department G - Cat and Small Pet Show

- a. If you are a 4-H Exhibitor and exhibiting a Cat or Small Pet please select this department.
- b. Division please select the appropriate Division from the drop down menu
- c. Class please select the appropriate Class from the drop down menu
- d. Club please select the 4-H Club that you are a member
- e. For Small Pets please indicate the type of pet
- f. Click the Add Entry To Cart button at the bottom of screen