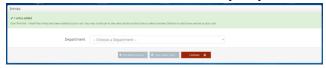

You will be brought back to the following screen and you will see in the top left corner that there is one entry in your cart.

17. At the above screen you can continue to add entries by choosing the appropriate Department OR if you are finished hit Continue.

## 18. Department B - FFA:

- a. If you are an FFA Exhibitor and exhibiting an FFA Indoor project please select this department.
- b. Division please select the appropriate Division from the drop down menu
- c. Class please select the appropriate Class from the drop down menu
- d. Club please select the FFA Club that you are a member
- e. Click the Add Entry To Cart button at the bottom of screen