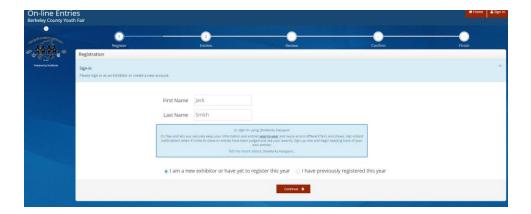

8. This will bring you to the following page – click the sign in button at the top left hand corner

9. Next page you will see "I am a...." with a drop down box – from drop down box choose exhibitor

10. Once you click exhibitor – the next page will allow you to enter your first and last name and indicate that "I am a new exhibitor or have yet to register for this year" then click continue. PLEASE NOTE: Even though you may have exhibited at the 2021 fair, you will need to register as new exhibitor for 2022. If you checked in a market animal, you can indicate that "I have previously registered this year" and sign in with your password you created for your market animal check in.

11. Next page - create a password (Please remember this password you will be able to sign back in using your first and last name as your log in ID and the password you create on this screen). All fields marked with a blue asterisk are required fields. Please make sure the information you enter is correct. The email address is where the registration confirmation will be emailed to. Medical Issue is a yes or no question and only if you think BCYF needs to be aware of the issue while you are participating at the 2022 fair. Please select a T-Shirt Size. Hit continue when form is complete.