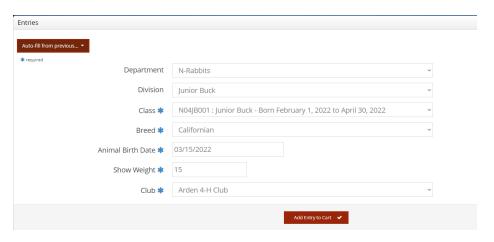

#### f. Department N – Rabbits Required Fields:

- 1. Class Number choose from drop down menu
- 2. Breed choose from drop down menu
- 3. Animal birth date the date your animal was born
- 4. Show Weight Enter the approximate weight of your rabbit at show
- 5. Club the youth organization you are exhibiting this animal under