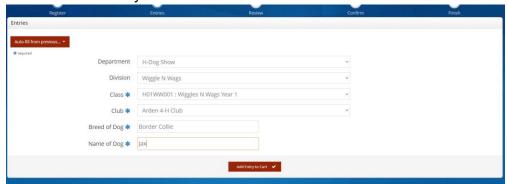

#### 23. Department H – Dog Show

- a. If you are a 4-H Exhibitor and exhibiting in the Dog Show please select this department.
- b. Division please select the appropriate Division from the drop down menu
- c. Class please select the appropriate Class from the drop down menu
- d. Club please select the 4-H Club that you are a member
- e. Breed of Dog please enter the breed of dog being exhibited
- f. Name of Dog please enter the dog's name
- g. Click the Add Entry To Cart button at the bottom of screen