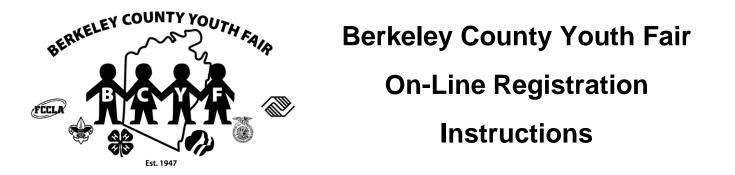

26. Once all entries are added to your cart – you will need to submit these entries – remember you can keep track of what is in your cart by looking to the left top corner of the screen "Your Entry Cart". Click Continue at the bottom of the screen:

| 🖹 Save 🕜 Edit        |                                                                              | <u></u>                                                | 3                                           |              |
|----------------------|------------------------------------------------------------------------------|--------------------------------------------------------|---------------------------------------------|--------------|
| W Your Entry Cart    | Register                                                                     | Entries                                                | Review                                      | Confirm      |
| Bicycle              | Entries                                                                      |                                                        |                                             |              |
| Allowed a half being | ✓ 1 entry added One 'Holstein Show' entry has been added to your cart. You n | nay 'continue' to the next section at this time or sel | ect another Division to add more entries to | o your cart. |
| Holstein Show        |                                                                              |                                                        |                                             |              |
| iolstein Show        | Departmen                                                                    | t Choose a Department                                  |                                             | ÷            |