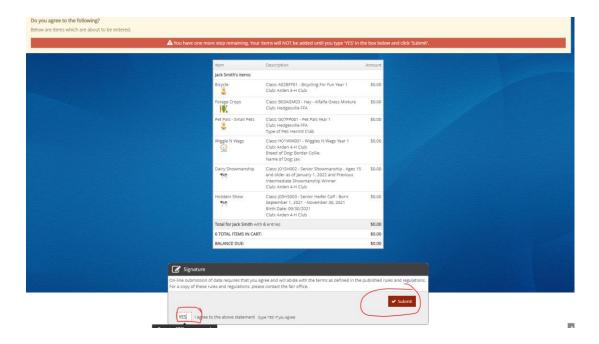

**28**. You will need to type "YES" in the box and then hit submit

29. You are done and entries have been submitted – you will receive a confirmation email at the email address you entered (make sure this box is checked and email address is correct) – Click Finish