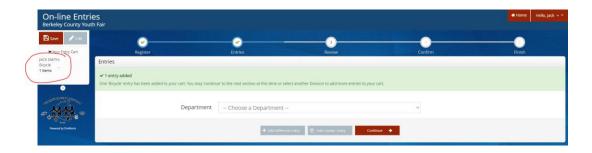

27. Review the below screen to confirm that your entries are correct. You will be able to edit or remove entries on this screen.
 Once the entries are correct – hit Check Out – This is a MUST to register – do not forget to Check Out.

| 100000         |                |                                          |                                                                                                                                                         |                       |         |                                                                                                                 |
|----------------|----------------|------------------------------------------|---------------------------------------------------------------------------------------------------------------------------------------------------------|-----------------------|---------|-----------------------------------------------------------------------------------------------------------------|
| Review         | of Cart        |                                          | Descent and a second                                         |                       |         |                                                                                                                 |
| nd Continu     | e to Check-out |                                          |                                                                                                                                                         |                       |         |                                                                                                                 |
| mans The follo |                | e an item, click the × button next to th | e tern that you want to remove. To edit an item, click the 🥓 but                                                                                        | ipm.                  |         |                                                                                                                 |
| · · ·          |                |                                          | You are not finished yet! You will still need to confirm in the upce                                                                                    | and the second second |         |                                                                                                                 |
|                |                | 6                                        |                                                                                                                                                         | and a state           |         | ).                                                                                                              |
| 0              |                | hem                                      | Description                                                                                                                                             | Amount Edit           |         | the second se |
|                |                | Jack Smith's Item                        |                                                                                                                                                         | ACTOUR LOR            | Nectore |                                                                                                                 |
|                |                | Baycie                                   | Class: A020/F01 - Bitycing For Fun Year 1                                                                                                               | \$0.00                | *       |                                                                                                                 |
| rrr.           |                | and a second                             | Class: Accentrol - Bicyong For Fun Year 1<br>Club: Arden 4-H Club                                                                                       | 80,00                 | -       |                                                                                                                 |
| Cip Datasa     |                | Porage Crops                             | Class: 803AGM03 - Hay - Alfalfa Grass Mixture<br>Club: Hedgessile FFA                                                                                   | \$0.00 🥖              | ×       |                                                                                                                 |
|                |                | Pet Pais - Small<br>Pots                 | Class: GD7PP051 - Pet Pais Year 1<br>Club: Hedgesville FFA<br>Type of Pet: Hermit Crab                                                                  | \$0.00 🥖              | *       |                                                                                                                 |
|                |                | Wiggle N Wags                            | Cleas: HorsW4001 - Wiggles N Wags Year 1<br>Club: Arden 4 + Club<br>Breed of Dog: Border Colle<br>Name of Dog jax                                       | \$0.00 🥖              | ×       |                                                                                                                 |
|                |                | Dairy<br>Thowmanship                     | Class: (J/15H002 - Senior Showmanship - Ages 15 and older as of<br>Jensery 1, 2022 and Previous Intermediate Showmanship Winner<br>Club: Anten 4-H Club | 50.00 🥖               | ×       |                                                                                                                 |
|                |                | Holsein Show                             | Class J05H5009 - Servior Heffer Calif - Born September 1, 2021 -<br>November 30, 2021<br>Birth Date: 09/00/2021<br>Clubs Anters 4-4 - Club              | 50.00 🥒               | ×       |                                                                                                                 |
|                |                | Total for Jack Smi                       | th with 6 entries                                                                                                                                       | \$0.00                |         |                                                                                                                 |
|                |                | 6 TOTAL ITEMS IN                         | I CART:                                                                                                                                                 | \$0.00                |         |                                                                                                                 |
|                |                | BALANCE DUE:                             |                                                                                                                                                         | \$0,00                |         |                                                                                                                 |